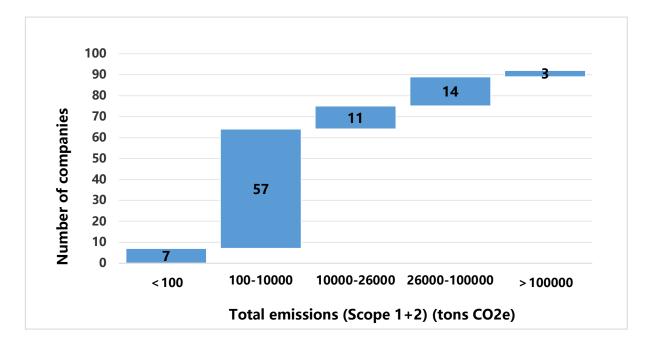

## **Dual Carbon Actions**

In the past month, the total carbon emissions disclosed through the Blue Map reached 2,393 thousand tons of CO<sub>2</sub>e. These emissions were reported by 92 enterprises across 18 industries (see Figure 1 for emission distribution ranges, and Figures 2 and 3 for the distribution of enterprises and emissions by industry).