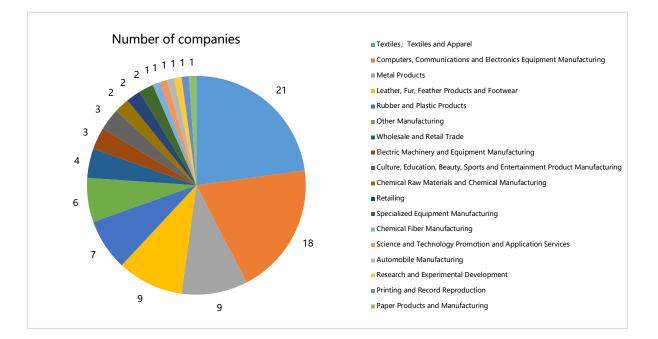

## **Dual Carbon Actions**

In the past month, the total carbon emissions disclosed through the Blue Map reached 2,393 thousand tons of CO<sub>2</sub>e. These emissions were reported by 92 enterprises across 18 industries (see Figure 1 for emission distribution ranges, and Figures 2 and 3 for the distribution of enterprises and emissions by industry).

**Figure 2 Distribution of enterprises by industry** 