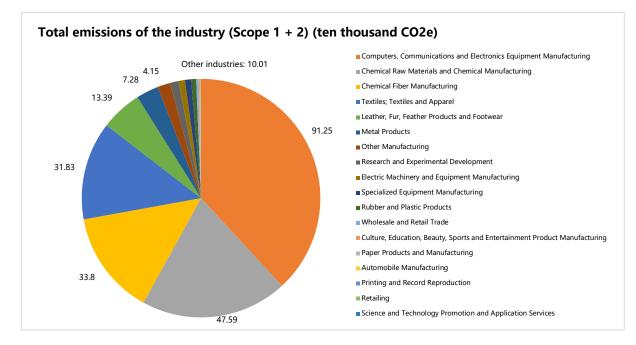

## **Dual Carbon Actions**

In the past month, the total carbon emissions disclosed through the Blue Map reached 2,393 thousand tons of CO<sub>2</sub>e. These emissions were reported by 92 enterprises across 18 industries (see Figure 1 for emission distribution ranges, and Figures 2 and 3 for the distribution of enterprises and emissions by industry).

- 14 enterprises calculated and disclosed Scope 3 (value chain) emissions in addition to Scope 1+2 (own operations) emissions.
- 44 enterprises have set carbon reduction targets. Among them, 26 enterprises set absolute reduction targets with a total target reduction of approximately 37 thousand tons of CO<sub>2</sub>e; 17 enterprises have set intensity reduction targets.
- The main industries involved include chemical raw materials and chemical manufacturing industry, as well as the computer, communication, and other electronic equipment manufacturing industries. Among these, 18 enterprises from the computer, communication, and other electronic equipment manufacturing industry reported a total emission of 912.5 thousand tons of CO<sub>2</sub>e; 2 enterprises from the chemical raw materials and chemical manufacturing industry reported a total emission of 475.9 thousand tons of CO<sub>2</sub>e.

## Figure 3 Distribution of greenhouse gas emissions (Scope 1+2) by industry