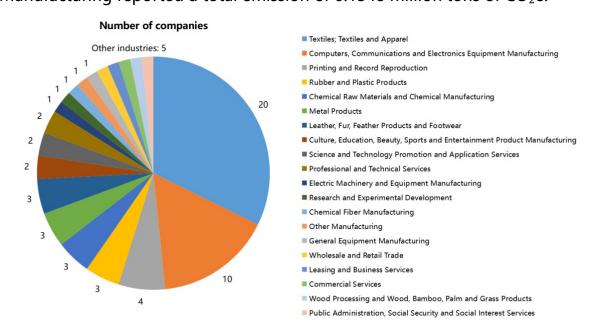

Suppliers Disclosed A Total of 61.33 Million Tons of Carbon Emissions in 2024

- Motivated by 78 brands including Primark, Foxconn, Luxshare Precision, Dell, Target, Adidas, Marks & Spencer, Cisco, Anta Sports, and Kontoor, a total of 2,912 companies have publicly disclosed 3,074 sets of carbon emission data in 2024, with Scope 1&2 carbon emissions totaling 61,332,100 metric tons of CO<sub>2</sub>e; 2,859 companies publicly disclosed 3,015 pollutant discharges, and resource consumption data.
- In addition to the brands mentioned above, a total of 2,127
  suppliers have provided feedback on their violation records and/or rectification status in 2024, driven by 70 brands, including Inditex, Huawei, H&M, Lindex, Nike, Uniqlo, Bestseller, Levi Strauss & Co., Apple and Decathlon, and 1 bank. 1,761 companies have passed the GCA audit, verifying the effectiveness of their corrective actions, which led to the removal of 6,127 supervision records from the Blue Map website.