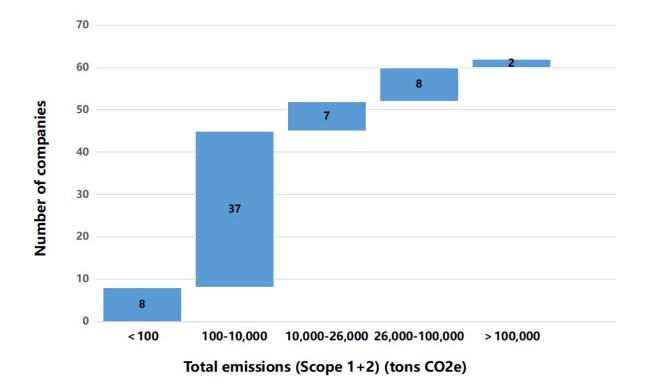

Suppliers Disclosed A Total of 61.33 Million Tons of Carbon Emissions in 2024

- Motivated by 78 brands including Primark, Foxconn, Luxshare Precision, Dell, Target, Adidas, Marks & Spencer, Cisco, Anta Sports, and Kontoor, a total of 2,912 companies have publicly disclosed 3,074 sets of carbon emission data in 2024, with Scope 1&2 carbon emissions totaling 61,332,100 metric tons of CO<sub>2</sub>e; 2,859 companies publicly disclosed 3,015 pollutant discharges, and resource consumption data.
- In addition to the brands mentioned above, a total of 2,127
  suppliers have provided feedback on their violation records and/or rectification status in 2024, driven by 70 brands, including Inditex, Huawei, H&M, Lindex, Nike, Uniqlo, Bestseller, Levi Strauss & Co., Apple and Decathlon, and 1 bank. 1,761 companies have passed the GCA audit, verifying the effectiveness of their corrective actions, which led to the removal of 6,127 supervision records from the Blue Map website.