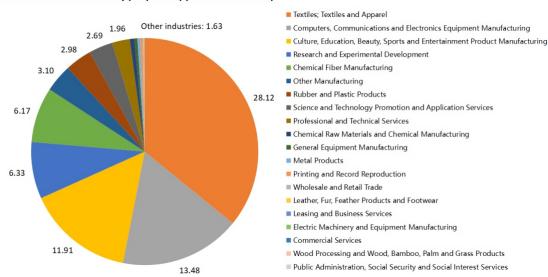

Suppliers Disclosed A Total of 61.33 Million Tons of Carbon Emissions in 2024

- Motivated by 78 brands including Primark, Foxconn, Luxshare Precision, Dell, Target, Adidas, Marks & Spencer, Cisco, Anta Sports, and Kontoor, a total of 2,912 companies have publicly disclosed 3,074 sets of carbon emission data in 2024, with Scope 1&2 carbon emissions totaling 61,332,100 metric tons of CO<sub>2</sub>e; 2,859 companies publicly disclosed 3,015 pollutant discharges, and resource consumption data.
- In addition to the brands mentioned above, a total of 2,127
  suppliers have provided feedback on their violation records and/or rectification status in 2024, driven by 70 brands, including Inditex, Huawei, H&M, Lindex, Nike, Uniqlo, Bestseller, Levi Strauss & Co., Apple and Decathlon, and 1 bank. 1,761 companies have passed the GCA audit, verifying the effectiveness of their corrective actions, which led to the removal of 6,127 supervision records from the Blue Map website.