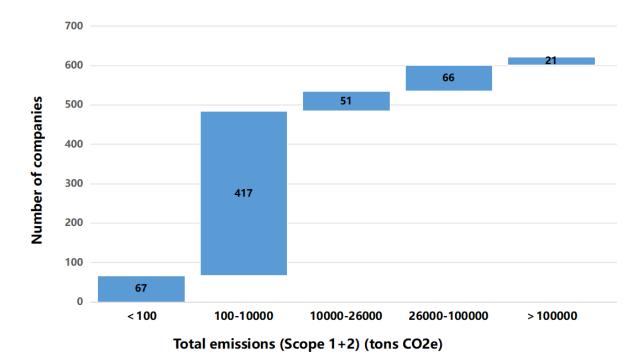

## **Dual Carbon Actions**

In the past month, the total carbon emissions disclosed through the Blue Map reached 9.9287 million tons of CO<sub>2</sub>e. These emissions were reported by 28 enterprises across 622 industries (see Figure 1 for emission distribution ranges, and Figures 2 and 3 for the distribution of enterprises and emissions by industry).

Figure 1 Distribution Range of Enterprise GHG Emissions (Scope 1+2)

**Figure 2 Distribution of Enterprises by Industry** 

Figure 3 Distribution of GHG Emissions (Scope 1+2) by Industry