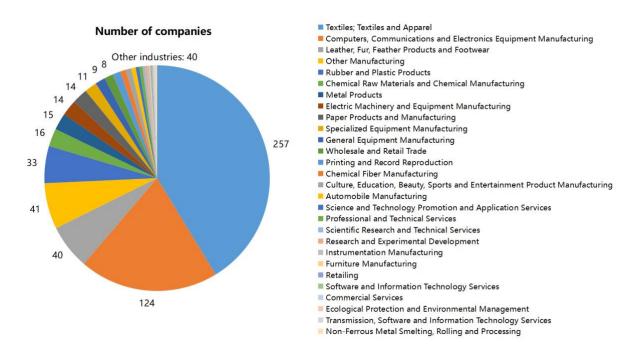

## **Dual Carbon Actions**

In the past month, the total carbon emissions disclosed through the Blue Map reached 9.9287 million tons of CO<sub>2</sub>e. These emissions were reported by 28 enterprises across 622 industries (see Figure 1 for emission distribution ranges, and Figures 2 and 3 for the distribution of enterprises and emissions by industry).

- Services; 1 from the Research and Experimental Development; 1 from the Printing and Record Reproduction.
- 18 enterprises calculated and disclosed Scope 3 (value chain) emissions in addition to Scope 1+2 (own operations) emissions.
- 221 enterprises have set carbon reduction targets. Among them, 180 enterprises set absolute reduction targets with a total target reduction of approximately 2.6512 million tons of CO₂e; 44 enterprises have set intensity reduction targets.
- The main industries involved include Computers, Communications and Electronics Equipment Manufacturing, as well as the textile-related industries, the textile industry, textile and apparel, the apparel industry. Among these, 124 enterprises from the Computers, Communications and Electronics Equipment Manufacturing reported a total emission of 3.5771 million tons of CO<sub>2</sub>e; 257 enterprises from the textile-related industries, the textile industry, textile and apparel, the apparel industry reported a total emission of 3.0150 million tons of CO<sub>2</sub>e.

Figure 1 Distribution Range of Enterprise GHG Emissions (Scope 1+2)

**Figure 2 Distribution of Enterprises by Industry** 

Figure 3 Distribution of GHG Emissions (Scope 1+2) by Industry