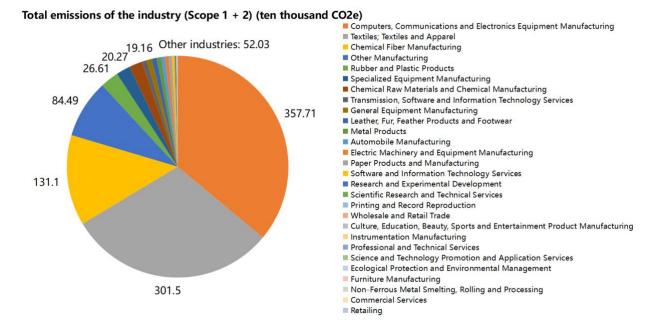

## **Dual Carbon Actions**

In the past month, the total carbon emissions disclosed through the Blue Map reached 9.9287 million tons of CO<sub>2</sub>e. These emissions were reported by 28 enterprises across 622 industries (see Figure 1 for emission distribution ranges, and Figures 2 and 3 for the distribution of enterprises and emissions by industry).

- Services; 1 from the Research and Experimental Development; 1 from the Printing and Record Reproduction.
- 18 enterprises calculated and disclosed Scope 3 (value chain) emissions in addition to Scope 1+2 (own operations) emissions.
- 221 enterprises have set carbon reduction targets. Among them, 180 enterprises set absolute reduction targets with a total target reduction of approximately 2.6512 million tons of CO₂e; 44 enterprises have set intensity reduction targets.
- The main industries involved include Computers, Communications and Electronics Equipment Manufacturing, as well as the textile-related industries, the textile industry, textile and apparel, the apparel industry. Among these, 124 enterprises from the Computers, Communications and Electronics Equipment Manufacturing reported a total emission of 3.5771 million tons of CO<sub>2</sub>e; 257 enterprises from the textile-related industries, the textile industry, textile and apparel, the apparel industry reported a total emission of 3.0150 million tons of CO<sub>2</sub>e.

Figure 1 Distribution Range of Enterprise GHG Emissions (Scope 1+2)

**Figure 2 Distribution of Enterprises by Industry** 

Figure 3 Distribution of GHG Emissions (Scope 1+2) by Industry